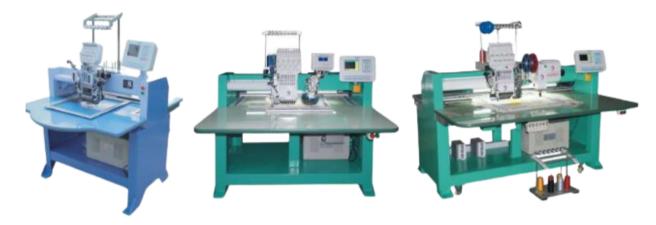

## **GLORY TRADE CENTRE LTD.**

Head Office: "Meherba Plaza" (4th Floor), 33 Topkhana Road, Dhaka-1000, Bangladesh. Cell no.: 01729745891 E-mail: glory@dhaka.net, www.glorytradebd.com

LJ-Single/Double Heads Sampling Embroidery Machine

## **Technical Parameters and Features**

The LJ Single/Double Heads Sampling Embroidery Machine is a compact, cost-effective, and highly versatile solution for embroidery sampling and small-scale production. Key Features

- ✔ Multi-functional with flat, sequin, cording, chenille, and rhinestone embroidery
- ✓ Small size & lightweight for easy movement and flexible use
- ✓ Low-cost operation ideal for sampling & personalized embroidery
- ✓ Single or double-head configurations for different embroidery needs Ideal For
- Sampling new embroidery designs
- Small-scale embroidery production
- Boutique shops, home businesses, and small embroidery factories
- A perfect solution for creative and customized embroidery projects.